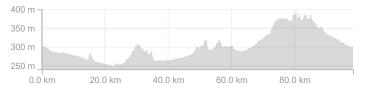

459 m 98.5<sub>km</sub> Road Elevation Gain Ride Type Distance

Est. Moving Time: 5:05:01

Route recommendations may be incomplete and/or inaccurate and may contain sections of private land and/or sections of terrain that could be challenging or hazardous. Always use your best judgement about the safety of road and trail conditions and follow traffic and property laws. Est. Moving Time based on your avg speed of 19.4 km/h over last 4 weeks