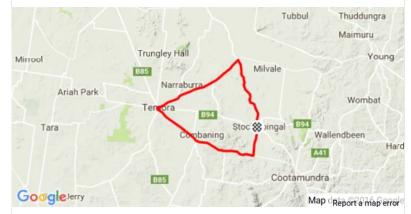

459 m 98.5<sub>km</sub> Road Elevation Gain Ride Type Distance

Est. Moving Time: 5:05:01

Route recommendations may be incomplete and/or inaccurate and may contain sections of private land and/or sections of terrain that could be challenging or hazardous. Always use your best judgement about the safety of road and trail conditions and follow traffic and property laws. Est. Moving Time based on your avg speed of 19.4 km/h over last 4 weeks

| Proceed onto Grogan Road  Proceed onto Grogan Road  Proceed onto Milvale Road  Right onto Loftus Street  Froceed onto B85  Left onto B94;B85  Continue on B85  Left onto Austral Street  Right onto Cootamundra Road  Continue on Old Cootamundra Road  Proceed onto Dudauman Road  Right onto Burley Griffin Way  Right onto Grogan Road  98.1 | DIRECTION                        | <b>DISTANCE</b> (kilometers) |
|-------------------------------------------------------------------------------------------------------------------------------------------------------------------------------------------------------------------------------------------------------------------------------------------------------------------------------------------------|----------------------------------|------------------------------|
| Proceed onto Milvale Road  Right onto Loftus Street  51.3  Proceed onto B85  53.2  Left onto B94;B85  53.4  Continue on B85  Left onto Austral Street  53.9  Right onto Cootamundra Road  53.9  Continue on Old Cootamundra Road  Proceed onto Dudauman Road  88.7  Left onto Burley Griffin Way  97.8                                          | Proceed onto Grogan Road         | 0.0                          |
| Right onto Loftus Street 51.3  Proceed onto B85 53.2  Left onto B94;B85 53.4  Continue on B85 53.4  Left onto Austral Street 53.9  Right onto Cootamundra Road 53.9  Continue on Old Cootamundra Road 54.6  Proceed onto Dudauman Road 88.7  Left onto Burley Griffin Way 97.8                                                                  | Proceed onto Grogan Road         | 0.2                          |
| Proceed onto B85 53.2  Left onto B94;B85 53.4  Continue on B85 53.4  Left onto Austral Street 53.9  Right onto Cootamundra Road 53.9  Continue on Old Cootamundra Road 54.6  Proceed onto Dudauman Road 88.7  Left onto Burley Griffin Way 97.8                                                                                                 | Proceed onto Milvale Road        | 23.0                         |
| Left onto B94;B85 53.4  Continue on B85 53.4  Left onto Austral Street 53.9  Right onto Cootamundra Road 53.9  Continue on Old Cootamundra Road 54.6  Proceed onto Dudauman Road 88.7  Left onto Burley Griffin Way 97.8                                                                                                                        | Right onto Loftus Street         | 51.3                         |
| Continue on B85 53.4  Left onto Austral Street 53.9  Right onto Cootamundra Road 53.9  Continue on Old Cootamundra Road 54.6  Proceed onto Dudauman Road 88.7  Left onto Burley Griffin Way 97.8                                                                                                                                                | Proceed onto B85                 | 53.2                         |
| Left onto Austral Street 53.9 Right onto Cootamundra Road 53.9 Continue on Old Cootamundra Road 54.6 Proceed onto Dudauman Road 88.7 Left onto Burley Griffin Way 97.8                                                                                                                                                                          | Left onto B94;B85                | 53.4                         |
| Right onto Cootamundra Road 53.9  Continue on Old Cootamundra Road 54.6  Proceed onto Dudauman Road 88.7  Left onto Burley Griffin Way 97.8                                                                                                                                                                                                     | Continue on B85                  | 53.4                         |
| Continue on Old Cootamundra Road 54.6  Proceed onto Dudauman Road 88.7  Left onto Burley Griffin Way 97.8                                                                                                                                                                                                                                       | Left onto Austral Street         | 53.9                         |
| Proceed onto Dudauman Road 88.7 Left onto Burley Griffin Way 97.8                                                                                                                                                                                                                                                                               | Right onto Cootamundra Road      | 53.9                         |
| Left onto Burley Griffin Way 97.8                                                                                                                                                                                                                                                                                                               | Continue on Old Cootamundra Road | 54.6                         |
|                                                                                                                                                                                                                                                                                                                                                 | Proceed onto Dudauman Road       | 88.7                         |
| Right onto Grogan Road 98.1                                                                                                                                                                                                                                                                                                                     | Left onto Burley Griffin Way     | 97.8                         |
|                                                                                                                                                                                                                                                                                                                                                 | Right onto Grogan Road           | 98.1                         |
| Arrive at Finish 98.5                                                                                                                                                                                                                                                                                                                           | Arrive at Finish                 | 98.5                         |