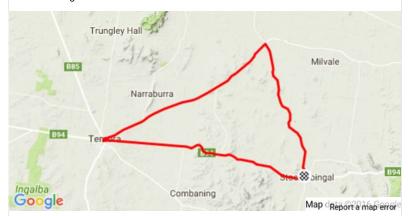

## Stockinbingal - Temora 1 https://www.strava.com/routes/6047327

 $87.5 \, \text{km}$ 374<sub>m</sub> Road Distance Elevation Gain Ride Type

Est. Moving Time: 4:31:08

Route recommendations may be incomplete and/or inaccurate and may contain sections of private land and/or sections of terrain that could be challenging or hazardous. Always use your best judgement about the safety of road and trail conditions and follow traffic and property laws. Est. Moving Time based on your avg speed of 19.4 km/h over last 4 weeks