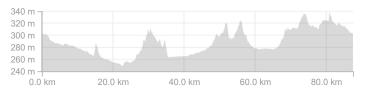

## Stockinbingal - Temora 1 https://www.strava.com/routes/6047327

 $87.5 \, \text{km}$ 374<sub>m</sub> Road Distance Elevation Gain Ride Type

Est. Moving Time: 4:31:08

Route recommendations may be incomplete and/or inaccurate and may contain sections of private land and/or sections of terrain that could be challenging or hazardous. Always use your best judgement about the safety of road and trail conditions and follow traffic and property laws. Est. Moving Time based on your avg speed of 19.4 km/h over last 4 weeks