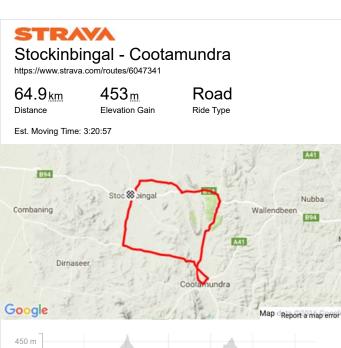

| 450 m<br>400 m |  |  |         |
|----------------|--|--|---------|
| 350 m          |  |  |         |
| 300 m          |  |  |         |
|                |  |  | 60.0 km |

Route recommendations may be incomplete and/or inaccurate and may contain sections of private land and/or sections of terrain that could be challenging or hazardous. Always use your best judgement about the safety of road and trail conditions and follow traffic and property laws. Est. Moving Time based on your avg speed of 19.4 km/h over last 4 weeks

| DIRECTION                         | DISTANCE (kilometers) |
|-----------------------------------|-----------------------|
| Proceed onto Grogan Road          | 0.0                   |
| Right onto O'brien Street         | 0.2                   |
| Proceed onto O'bri