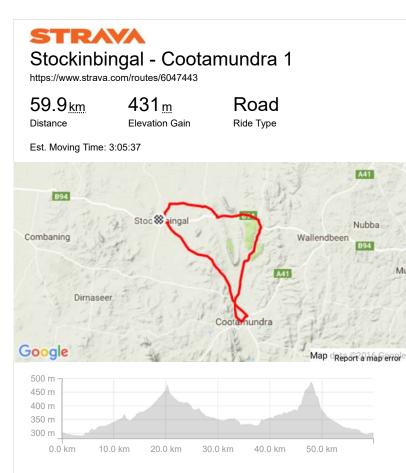

Route recommendations may be incomplete and/or inaccurate and may contain sections of private land and/or sections of terrain that could be challenging or hazardous. Always use your best judgement about the safety of road and trail conditions and follow traffic and property laws. Est. Moving Time based on your avg speed of 19.4 km/h over last 4 weeks

| DIRECTION                        | DISTANCE (kilometers) |
|----------------------------------|-----------------------|
| Proceed onto Grogan Road         | 0.0                   |
| Right onto O'brien Street        | 0.2                   |
| Proceed onto O'brien Street      | 0.8                   |
| Left onto Old Wallendbeen Road   | 1.0                   |
| Continue on Yeo Yeo Hampstead Ro | ad <b>9.1</b>         |
| Proceed onto Burley Griffin Way  | 11.7                  |
| Right onto Berthong Road         | 19.7                  |
| Proceed onto Berthong Road       | 19.7                  |
| Proceed onto Cootamundra Road    | 33.1                  |
| Continue on Temora Street        | 34.0                  |
| Right onto Parker Street         | 35.8                  |
| Proceed onto Parker Street       | 35.8                  |
| Continue                         | 36.2                  |
| Continue on Parker Street        | 36.3                  |
| Continue                         | 36.7                  |
| Left onto Parker Street          | 36.7                  |
| Proceed                          | 37.2                  |
| Continue on Hurley Street        | 37.2                  |

| DIRECTION                       | DISTANCE (kile |
|---------------------------------|----------------|
| Proceed onto Boundary Road      |                |
| Left onto Cootamundra Road      |                |
| Left onto Barana Road           |                |
| Proceed onto Cootamundra Road   |                |
| Proceed onto Cootamundra Road   |                |
| Left onto Burley Griffin Way    |                |
| Proceed onto Burley Griffin Way |                |
| Right onto Grogan Road          |                |
| Arrive at Finish                |                |
|                                 |                |